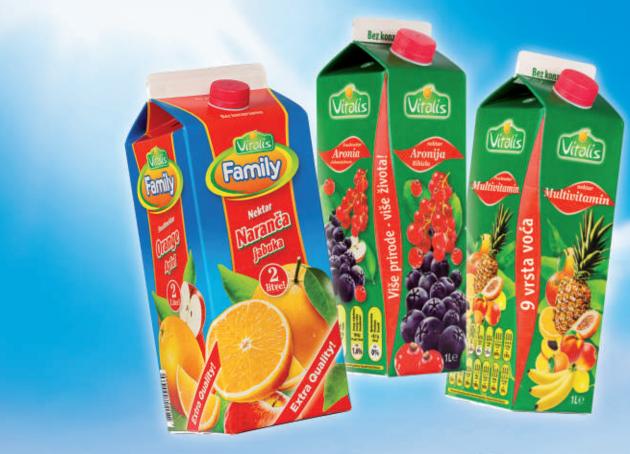

# More nature - more life!

## Vitalis Juices - a result of long-term development

Vitalis fruit juices are a result of a long and careful development by a team of international experts. The production is done following the highest European standards and using the highest quality raw materials. The processing of the juice is done through the process of pasteurization and the products do not contain any preservatives

## The idea behind the product

The idea which initiated the development of the **Vitalis** juices is very clear: **High quality at an** 

affordable price. The realization of the project presents a real challenge for any manufacturer, because they have to connect two seemingly incompatible components: High quality and affordable price. After a lot of work, the basic driving ideas came to be fully realized and Vitalis juices, a synonym for high quality at an affordable price, first appeared on the market.