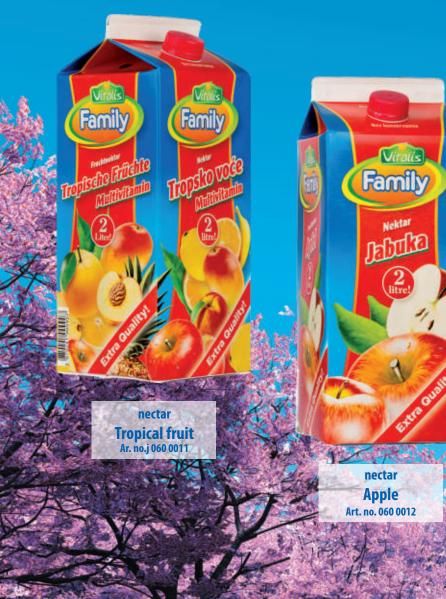

#### By the taste of costumers

When deciding which types of juices would be made available, the

taste of the costumers was crucial. At the beginning, between more than 20 different flavors from both domestic and exotic types of fruits, the costumers first selected six. Testing new tastes is a part of the regular development, therefore every year new flavors are introduced into the production program based on the choices of costumers.